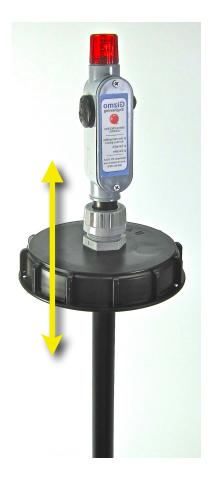

# 2. MOUNT LID AND ADJUST DEPTH

After screwing the lid on your IBC tank, adjust the working depth. (by loosening the cord grip or thumbscrew.

## 3. OPERATION

- · Push button will test the circuit.
- Float guard may be removed to inspect/clean the float.