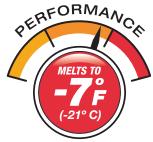

# **ENHANCED PERFORMANCE. BUDGET SMART.**

**IceAway Turbo** delivers results at temperatures as low as -7° F/-21° C. And thanks to its advanced formulation, it's safer for concrete and less corrosive on metal.\*

- Formulated for commercial deicing professionals
- *Fast-acting effectiveness*
- ₩ Melts ice down to -7° F/-21° C
- Safer for the environment and vegetation surrounding treated areas\*
- Safer for metal, cars and equipment\*
- Safer for air-entrained, cold-weather concrete that is at least one year old\*