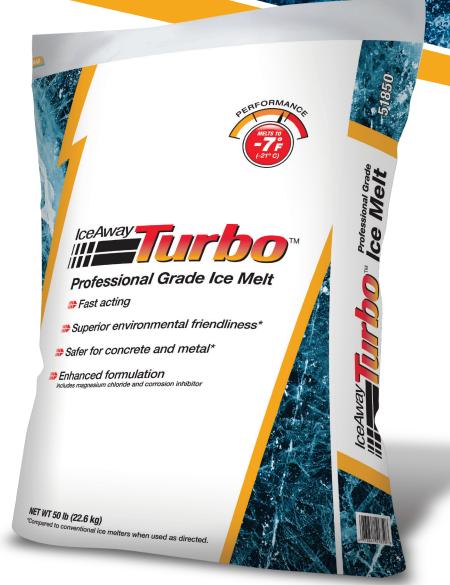

### IceAway Turbo Professional Grade Ice Melt

# **ENHANCED PERFORMANCE. BUDGET SMART.**

**IceAway Turbo** delivers results at temperatures as low as -7° F/-21° C. And thanks to its advanced formulation, it's safer for concrete and less corrosive on metal.\*

- Formulated for commercial deicing professionals
- *Fast-acting effectiveness*
- ₩ Melts ice down to -7° F/-21° C
- Safer for the environment and vegetation surrounding treated areas\*
- Safer for metal, cars and equipment\*
- Safer for air-entrained, cold-weather concrete that is at least one year old\*