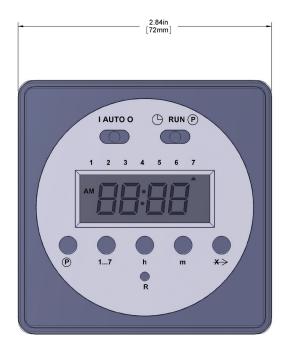

#### **♦ IMPROVES PROCESS CONTROL:**

- Large, easy to read LCD 24-hour display (AM/PM or military).
- Simple and fast programming by means of push buttons and display prompts.
- Fully programmable 24-hour/7-day set points with up to 56 switching cycles per week and up to eight on/off operations per day.

## ♦ SETTING OPTIONS:

- Time of day.
- Single day.
- Repeat programs for daily recurring switching times.
- Monday through Friday.
- Monday through Saturday.
- Monday through Sunday.
- Saturday through Sunday.
- Reset function for clearing the entire switching program.
- Skip function for skipping all switching programs of the next calendar day.

## **DIMENSIONS**