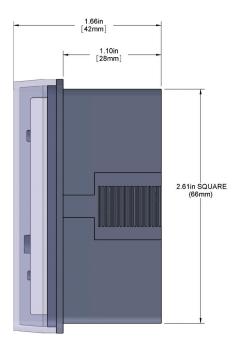

ing.

- ◆ **CERTIFICATIONS:** UL recognized.
- **◆ CAPACITIES**:
  - Single pole, double throw switch (120 volts, 50/60 Hz) rated: 16 amps switching capacity.
  - 14°F (-10°C) to 131°F (55°C) ambient temperature range.
  - Minimum time setting: one minute.
  - Lithium battery backup provides minimum 5-year reserve (un-powered). Ensures no memory loss if the power fails.
  - Rated power: 3.5VA.
  - Connections: 6.3 x 0.8 mm tab terminals (confirms to DIN 46244).

#### **♦ APPLICATIONS**:

- Heaters, process controls, filters, pumps, fans, blowers, lighting, feeders, security systems, etc.
- ◆ **OPTIONS AVAILABLE** (consult factory):
  - Plastic wall mountable enclosure.
  - Can be incorporated into a combination control for three phase service and larger heater loads.

## **DIMENSIONS**





# **DIGITAL TIME SWITCH ORDERING INFORMATION**

| Series | Voltage  | Options                           |  |
|--------|----------|-----------------------------------|--|
|        |          |                                   |  |
| DTS    | -1 = 120 | -B = mounted in plastic enclosure |  |

# **ORDERING EXAMPLE:**

DTS-1 Digital timer, 120 volt.