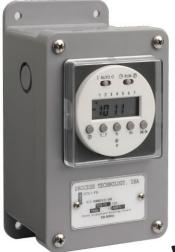

Can be ordered as part of a combination temperature control assembly.

c**FL** us

Pictured with optional plastic enclosure.

#### ♦ CORROSION RESISTANT ENCLOSURE:

- Compact vapor resistant, gasketed plastic enclosure.
- Suitable for panel mounting.

- ◆ **CERTIFICATIONS:** UL recognized.
- **◆ CAPACITIES**:
  - Single pole, double throw switch (120 volts, 50/60 Hz) rated: 16 amps switching capacity.
  - 14°F (-10°C) to 131°F (55°C) ambient temperature range.
  - Minimum time setting: one minute.
  - Lithium battery backup provides minimum 5-year reserve (un-powered). Ensures no memory loss if the power fails.
  - Rated power: 3.5VA.
  - Connections: 6.3 x 0.8 mm tab terminals (confirms to DIN 46244).