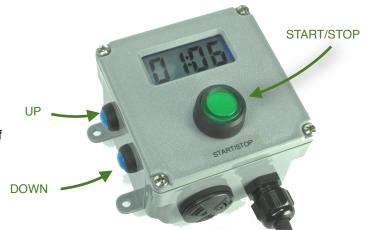

#### 1. CONNECT POWER

Plug the piggyback plug into a wall outlet.

### 2. SETTING THE TIME

The blue buttons on the side adjust the time up and down left of the colon. To program the digits right-of the colon, (usually seconds) hold down the green "stop/start" button for a second, and then adjust the blue buttons.