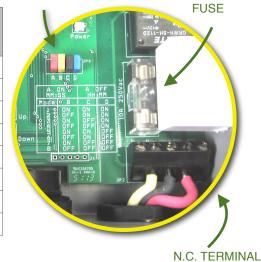

**JUMPERS** 

## 3. OTHER POINTS

- The maximum current load is 15A at 120VAC, or 10A at 250VAC.
- · Default wiring is Normally Open (so the relay closes and power is passed through the piggyback plug when timing). If the opposite is needed, move the power-cord pink wire into the Normally Closed terminal position.