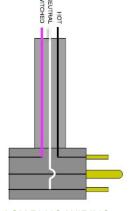

## 3. OTHER POINTS

- The maximum current load is 15A at 120VAC, or 10A at 250VAC.
- · Default wiring is Normally Open (so the relay closes and power is passed through the piggyback plug when timing). If the opposite is needed, move the power-cord pink wire into the Normally Closed terminal position.

PIGGYBACK PLUG WIRING

Feb 20, 2014

CDI Equipment 80 Metcalfe Street Buffalo, NY 14206 800.777.2436 | sales@cdibuffalo.com www.cdibuffalo.com