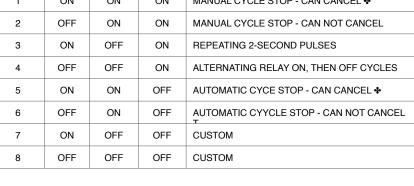

#### 3. SELECTING PROGRAM

- Different modes are selected by removing the jumpers from the pins.
- JUMPER "A" on the pins selects minutes /seconds. For minutes/hours, remove jumper "A".
- Other jumpers provide the logic according the this table:

| MODE | JUMPER |     |     | DESCRIPTION                            |
|------|--------|-----|-----|----------------------------------------|
|      | В      | С   | D   |                                        |
| 1    | ON     | ON  | ON  | MANUAL CYCLE STOP - CAN CANCEL *       |
| 2    | OFF    | ON  | ON  | MANUAL CYCLE STOP - CAN NOT CANCEL     |
| 3    | ON     | OFF | ON  | REPEATING 2-SECOND PULSES              |
| 4    | OFF    | OFF | ON  | ALTERNATING RELAY ON, THEN OFF CYCLES  |
| 5    | ON     | ON  | OFF | AUTOMATIC CYCE STOP - CAN CANCEL *     |
| 6    | OFF    | ON  | OFF | AUTOMATIC CYYCLE STOP - CAN NOT CANCEL |
| 7    | ON     | OFF | OFF | сизтом                                 |
| 8    | OFF    | OFF | OFF | сизтом                                 |