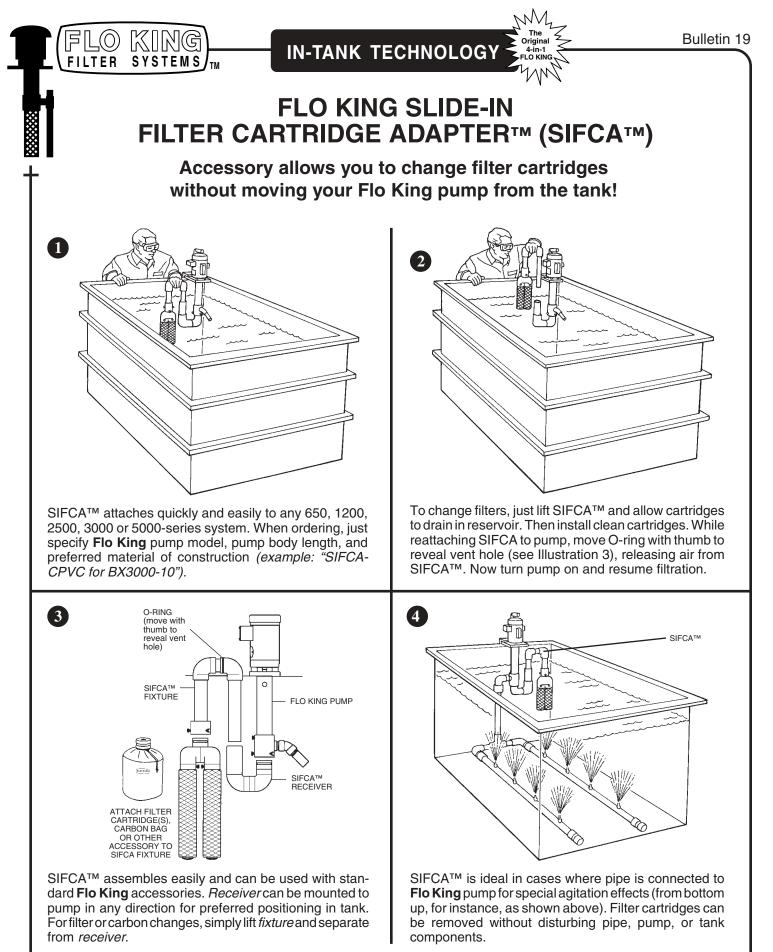

## FLO KING SLIDE-IN FILTER CARTRIDGE ADAPTER™ (SIFCA™)

A PATENTED DEVICE

✓ 14" (36 cm)

CHANGE FILTER CARTRIDGES WITHOUT LEANING, LIFTING OR OTHERWISE DISTURBING YOUR FLO KING PUMP!

- INSTALLS IN SECONDS
- NO TOOLS REQUIRED

■ JUST LIFT TO DISCONNECT ... LOWER TO RECONNECT

■ FITS ANY EXISTING OR NEW 650, 1200, 2500, 3000 OR 5000-SERIES SYSTEM

EXPEDITES FILTER CHANGES

RELIEVES OPERATOR OF UNNECESSARY LABOR

## ■ ESPECIALLY RECOMMENDED FOR HEAVIER, HIGHER-FLOW-RATE UNITS

SIFCA<sup>™</sup> is compatible with your favorite **Flo King** attachments too! These include the Double Cartridge Holder, Quad Cartridge Holder, Carbon/Resin Canister, Carbon Bag, In-Tank Floating Skimmer, and Trash Trap! Available in CPVC, polypropylene, stainless steel, and PVDF (Kynar).