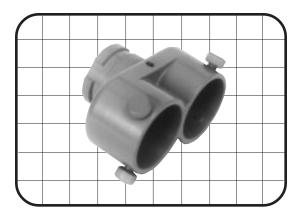

## **Double Cartridge Holder**

Included with BXL2500, BX3000, BXL5000 & BX5000. Available as Accessory for BX650 and BX1200.

## VERSATILITY FOR YOUR FILTER SYSTEM

- Maximize filter surface area in solution
- Increase dirt-holding capacity
- Change filters less frequently
- Increase flow rate
- Great for shallow tanks and heavily used solutions